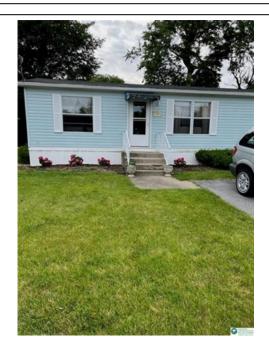

OPEN HOUSE —5/10/2025 9:00 - 11:00

Remarks

Welcome home to this low maintenance 55+ Community of Lockwood Congress! Located near shopping, eateries, main highways, hospitals and more! New furnace, central air and hot water heater in 2022! This affordable and well maintained home is ready for it's new owner! Lot rent of \$705 includes trash, lawn maintenance and snow removal on community roads. Inside you will enjoy a cozy family room with updated carpeting and fresh paint throughout! Eat in kitchen includes the large kitchen table with extension leaf, plenty of cabinet storage and work space! Convenient laundry room with washer and dryer included! Master bedroom offers a large walk in closet and on suite half bath that could accommodate a future shower! Two additional bedrooms provide more living space or flex space! Full hall bath with a modern vanity, newer commode and soaking tub/shower! Park approval is needed but otherwise this home is ready to move into! This is a 1993 Fleetwood Oak Knoll model 24 x 40. All applicants need to be park approved.