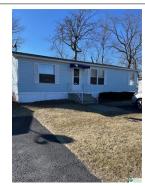

OPEN HOUSE —5/10/2025 9:00 - 11:00

Remarks

Welcome home to this low maintenance 55+ Community of Lockwood Congress! Located near shopping, eateries, main highways, hospitals and more! New furnace, central air and hot water heater in 2022! This affordable and well maintained home is ready for it's new owner! Lot rent of \$705 includes trash, lawn maintenance and snow removal on community roads. Inside you will enjoy a cozy family room with updated carpeting and fresh paint throughout! Eat in kitchen includes the large kitchen table with extension leaf, plenty of cabinet storage and work space! Convenient laundry room with washer and dryer included! Master bedroom offers a large walk in closet and on suite half bath that could accommodate a future shower! Two additional bedrooms provide more living space or flex space! Full hall bath with a modern vanity, newer commode and soaking tub/shower! Park approval is needed but otherwise this home is ready to move into! This is a 1993 Fleetwood Oak Knoll model 24 x 40. All applicants need to be park approved.